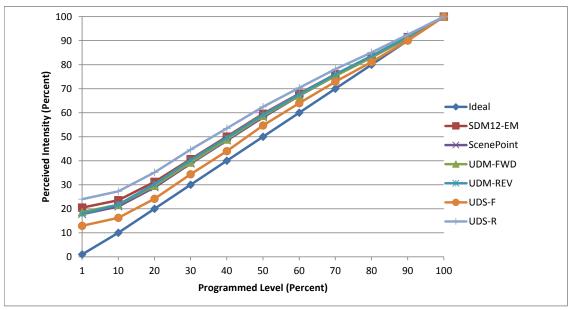

## Linearity Curves (Best-fit Power Profile Applied):

jwm

**Observations:** Test performed in five unit configuration.